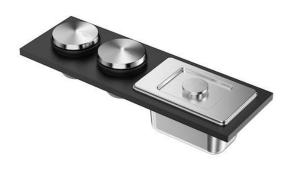

## Kit "H"

2 terracotta bowls with stainless steel lid Stainless steel bowl with lid

Equipped troughs accessories

Code: 8100 702

## **TECHNICAL DATA**

8100 702

1 x black support 1 x stainless steel stray 2 x terracotta bowl with stainless steel lid and wooden spoon