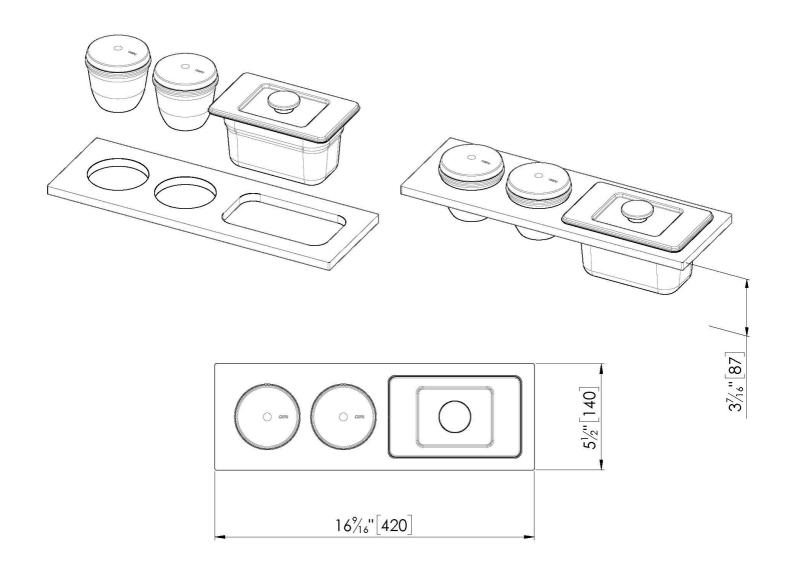

## Kit "H"

2 terracotta bowls with stainless steel lid Stainless steel bowl with lid

Equipped troughs accessories

Code: 8100 702

## **DETAILS**

| Multifunction kit                                                                                                                                                                              |
|------------------------------------------------------------------------------------------------------------------------------------------------------------------------------------------------|
| Standard                                                                                                                                                                                       |
| 16 <sup>9/16</sup> " x 5 <sup>1/2</sup> "                                                                                                                                                      |
| 3 unit - Standard                                                                                                                                                                              |
| The lengths of the channels and accessories are indicated in "units"; for the composition, the sum of the "units" of the accessories must be the same as the length in "units" of the channel. |
|                                                                                                                                                                                                |

## **TECHNICAL DATA**

8100 702

1 x black support 1 x stainless steel stray 2 x terracotta bowl with stainless steel lid and wooden spoon